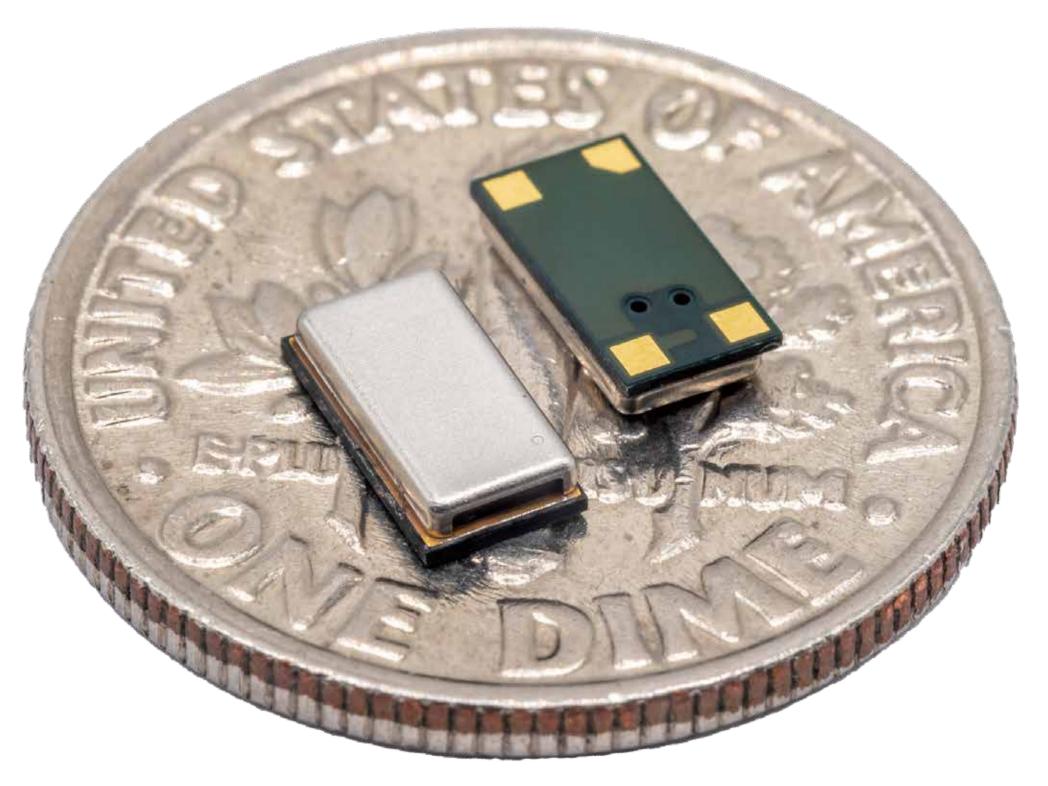

# World smallest MEMS microspeaker

Cowell Side Firing: 3.2W x 1.15H x 6.0L (mm)

Aptos Amplifier: 1.92 x 1.92 x 0.6 (mm) WLCSP

The copyright of this photo belongs to xMEMS