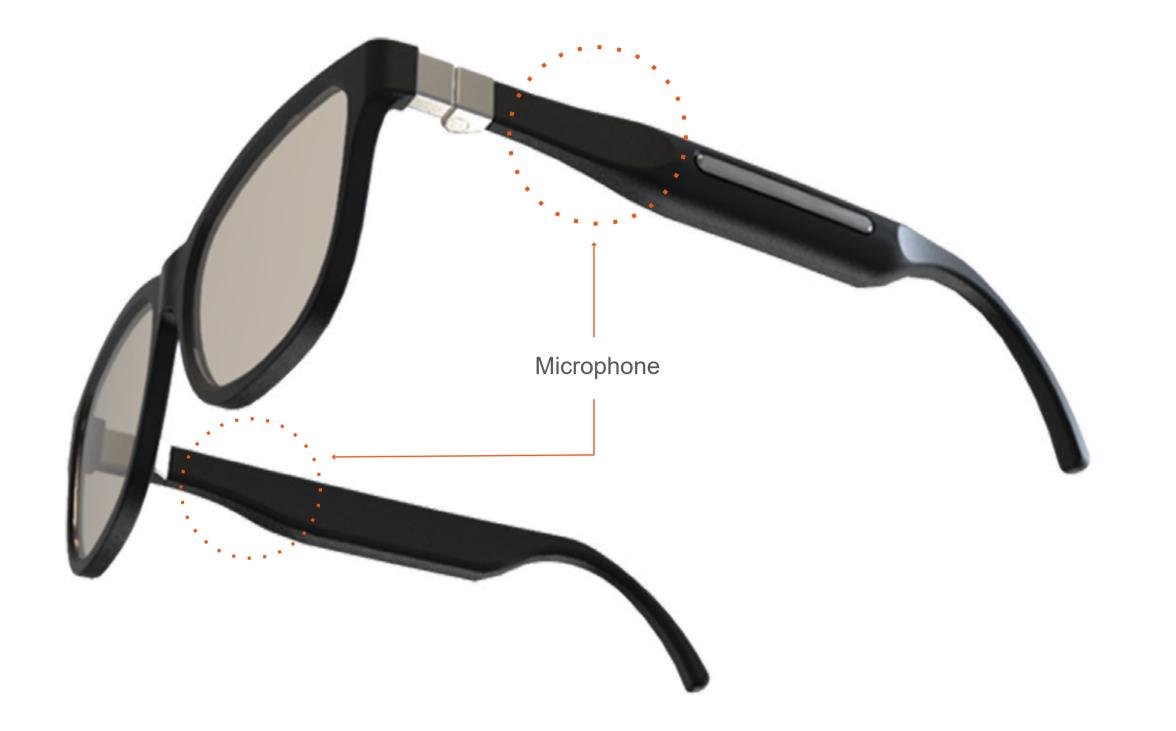

## Dual-Microphones with Al noise reduction

Built-in conduction microphones in the two temples, AI reduces external noise, allowing you to talk clearly as if you were face to face