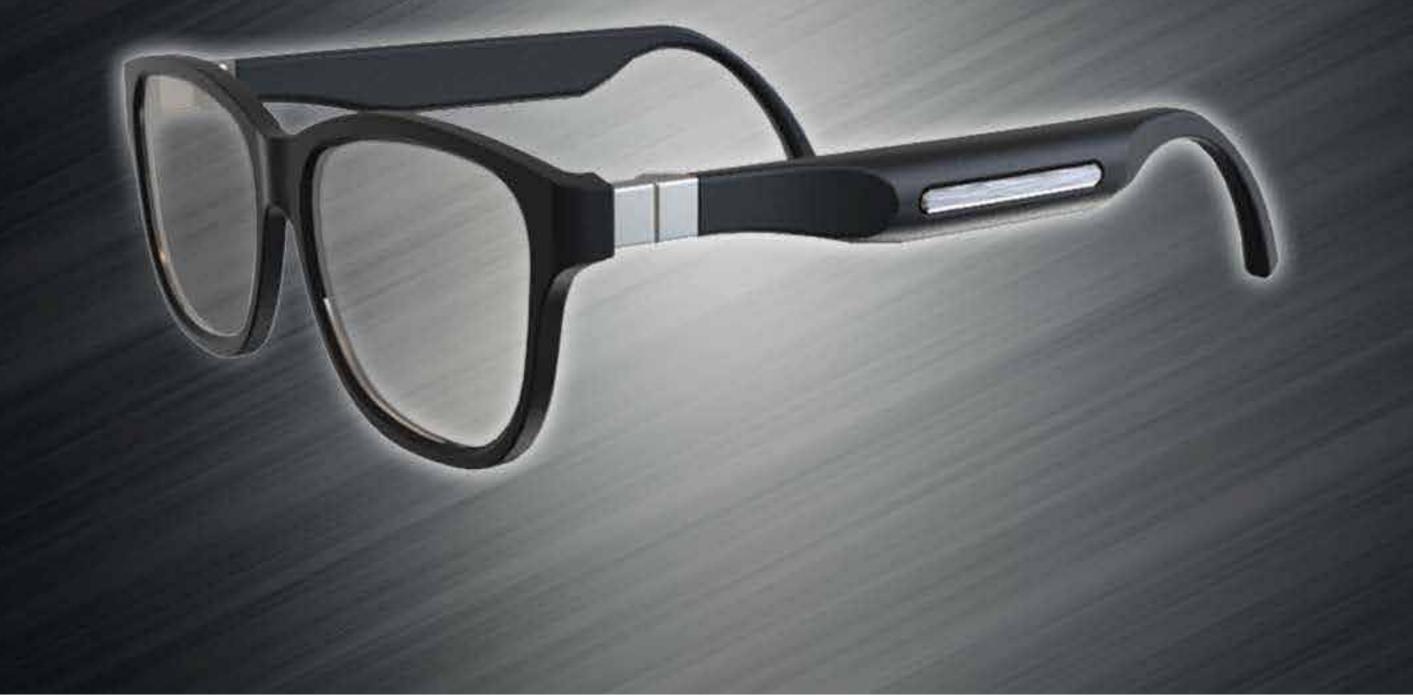

# **AQUARIUS-11BT**

MODULAR BLUETOOTH AUDIO GLASSES

### **Features**

- · World smallest MEMS microspeaker
- · Dual-Microphones with AI noise reduction
- · One tap touch control
- Modular design compatible with Soundcoreaudio glasses
- 5.5 Hrscontinues music playback
- · Low latency gaming mode
- · IPX4 Water resistanc