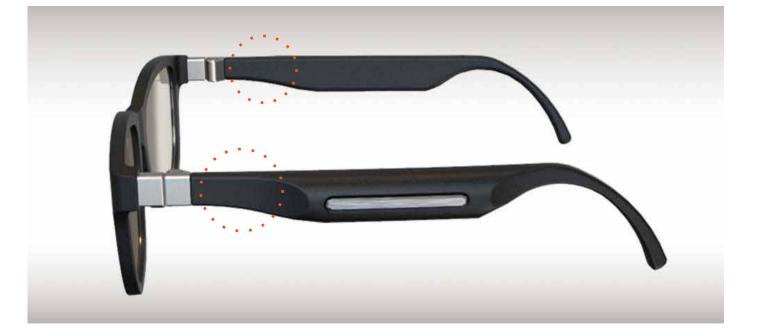

## Dual-Microphones with Al noise reduction

Built-in conduction microphones in the two temples, AI reduces external noise, allowing you to talk clearly as if you were face to face