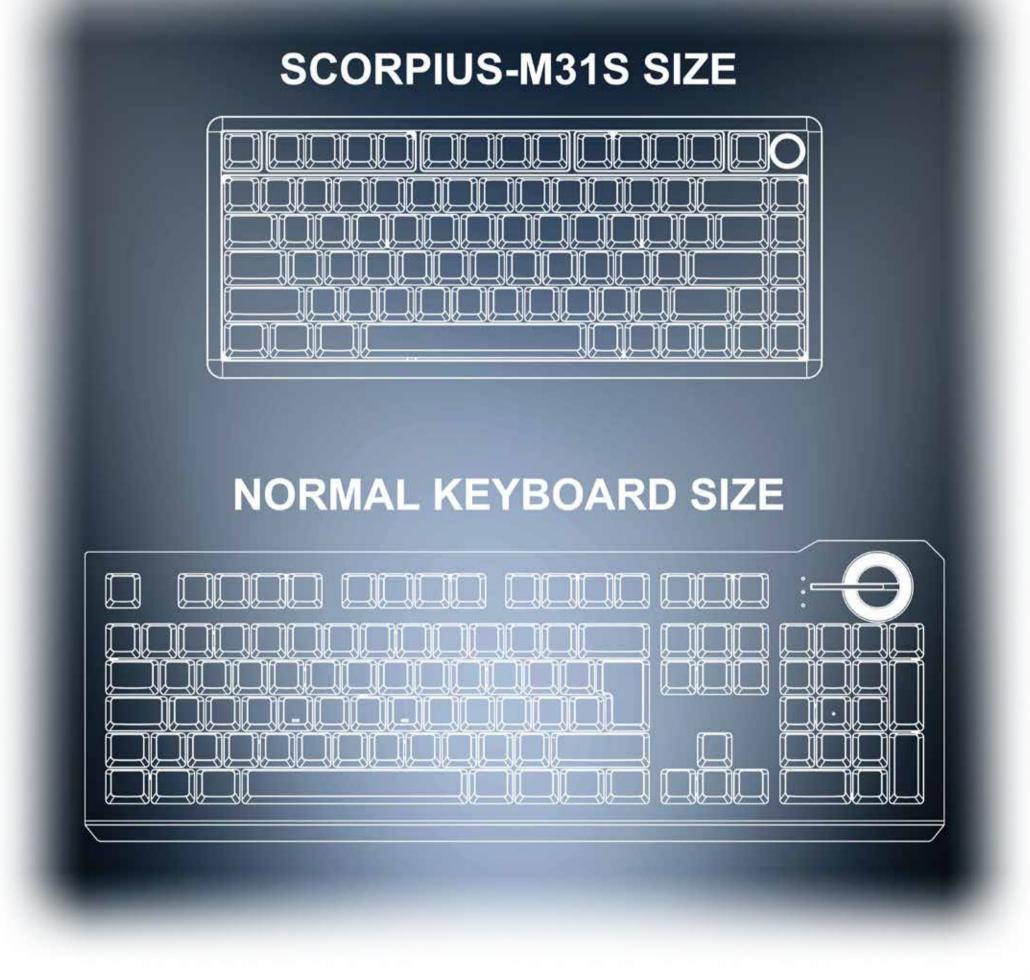

# 75 % mechanical keyboard reduces space usage

Full-functioned yet compact, allowing you to use the desktop easily and not crowded

#### Features

- · 75 % layout design
- Hot swappable switch socket
- · Gasket switch plate with double foam design
- Full CNC aluminum multi-functional rotary button
- · 4 Chroma lighting zones