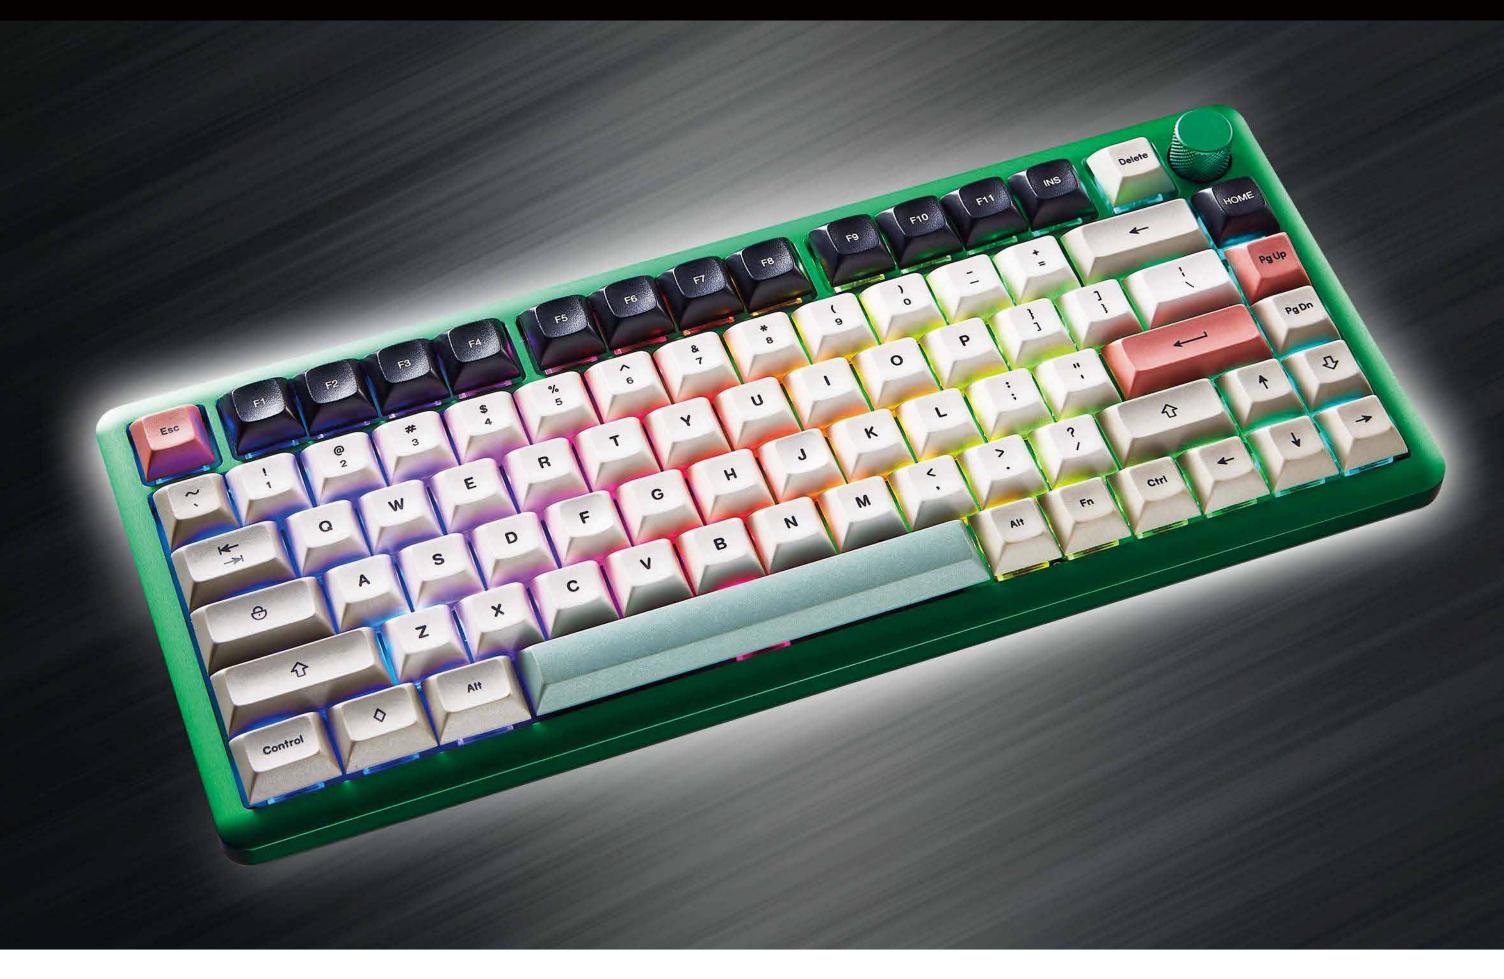

## SCORPIUS-M31S

GASKET MOUNT CNC ALUMINUM MECHANICAL KEYBOARD

# 75 % mechanical keyboard reduces space usage

Full-functioned yet compact, allowing you to use the desktop easily and not crowded

### Multi-function rotary button

Default is sound control, press to mute, turn left to decrease volume, turn right to increase volume, and can also be customized for other functions

### 4 Chroma lighting zones

In addition to the backlight effects, there are 4 Chroma lighting zones, 16.8 million color RGB lighting effects, which can be customized

#### Features

- · 75 % layout design
- Hot swappable switch socket
- · Gasket switch plate with double foam design
- Full CNC aluminum multi-functional rotary button
- · 4 Chroma lighting zones