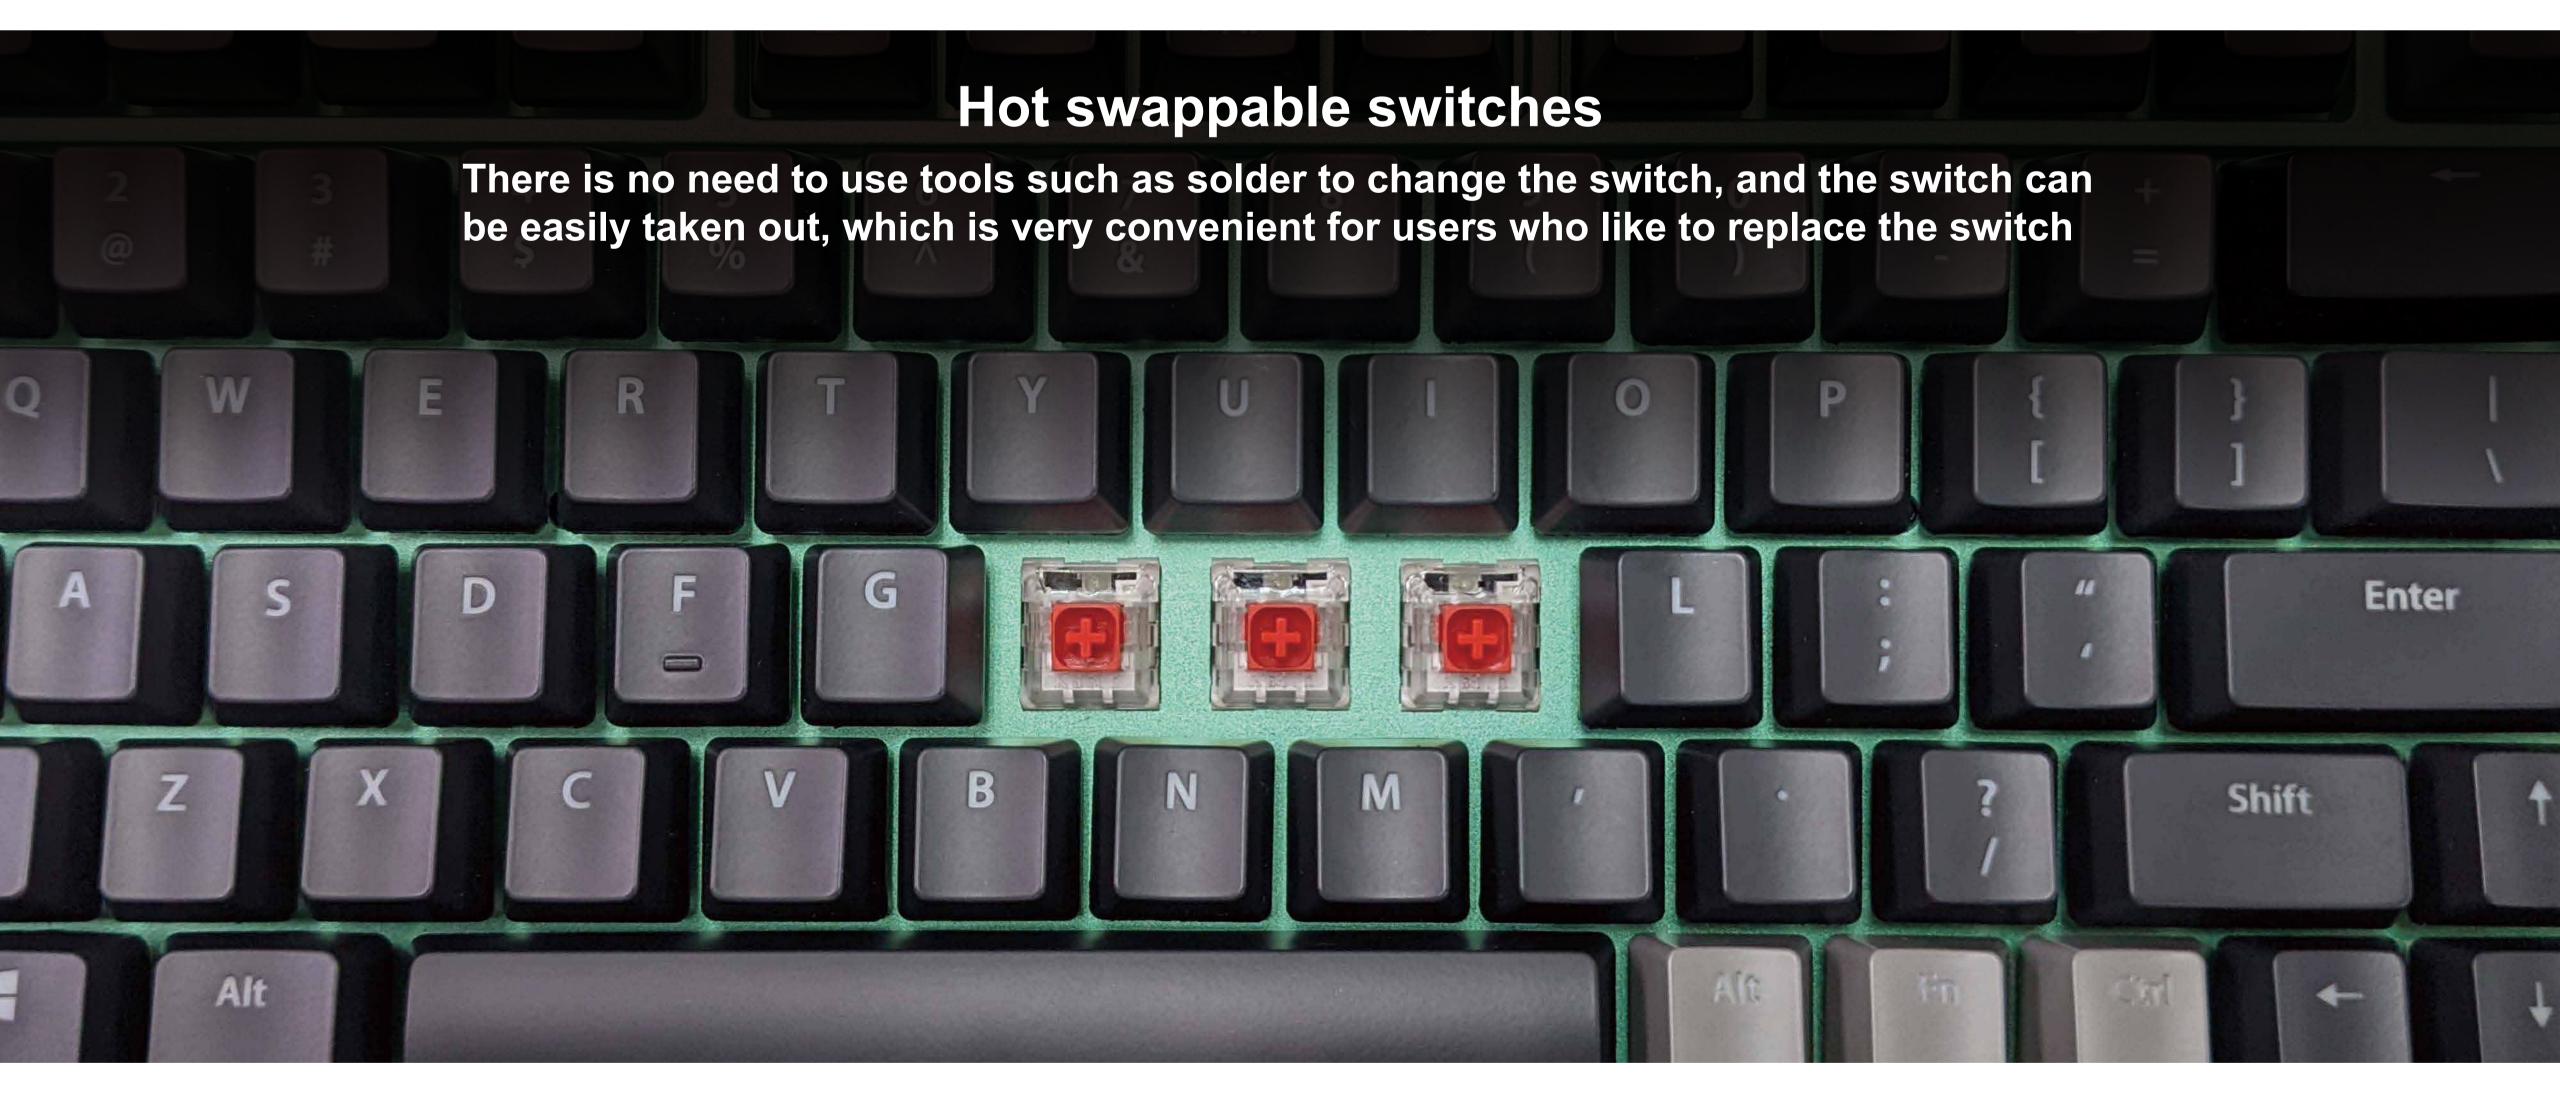

#### Features

- · 75 % layout design
- Hot swappable switch socket
- · Gasket switch plate with double foam design
- Full CNC aluminum multi-functional rotary button
- · 4 Chroma lighting zones

#### Specifications

| Model name         | SC-M31S                                                  |
|--------------------|----------------------------------------------------------|
| Number of keys     | 82 keys (US) / 83 keys (UK)                              |
| Interface          | USB 2.0                                                  |
| Polling rate       | 1000Hz                                                   |
| Switch             | Hot swappable Kailh box red switch                       |
| LED                | 16.8 million color backlight +<br>Chroma lighting Zone   |
| Cable              | USB type a to type c plug, black, 1.5M, USB 2.0          |
| Special key type   | Dummy switch                                             |
| Profile            | FN +1 ~ 3 , PC Mode                                      |
| Macro keys         | Instant Recording via each key                           |
| System requirement | Win 7 / Win 8.1 / Win 10 x86 and x64 /<br>Win 10 and Mac |