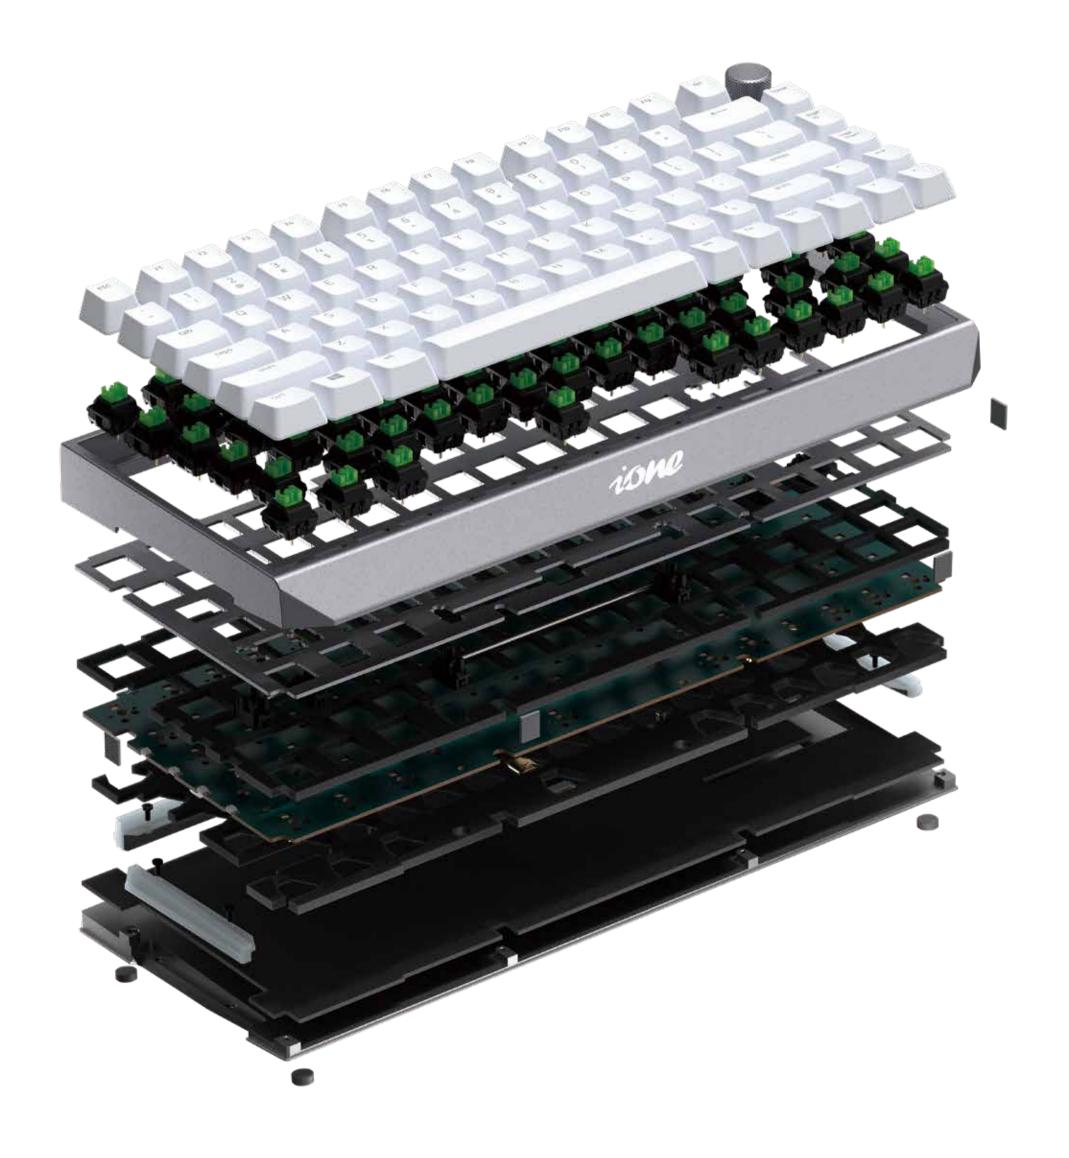

## Gasket mount reduces cavity sound

The advantage of this structure is to reduce the cavity sound when hitting the bottom of the keyboard, and the double foam makes the sound reduction effect more obvious.

#### Features

- · 75 % layout design
- Hot swappable switch socket
- · Gasket switch plate with double foam design
- Full CNC aluminum multi-functional rotary button
- · 4 Chroma lighting zones

#### Specifications

| Model name         | SC-M31S                                                  |
|--------------------|----------------------------------------------------------|
| Number of keys     | 82 keys (US) / 83 keys (UK)                              |
| Interface          | USB 2.0                                                  |
| Polling rate       | 1000Hz                                                   |
| Switch             | Hot swappable Kailh box red switch                       |
| LED                | 16.8 million color backlight +<br>Chroma lighting Zone   |
| Cable              | USB type a to type c plug, black, 1.5M, USB 2.0          |
| Special key type   | Dummy switch                                             |
| Profile            | FN +1 ~ 3 , PC Mode                                      |
| Macro keys         | Instant Recording via each key                           |
| System requirement | Win 7 / Win 8.1 / Win 10 x86 and x64 /<br>Win 10 and Mac |