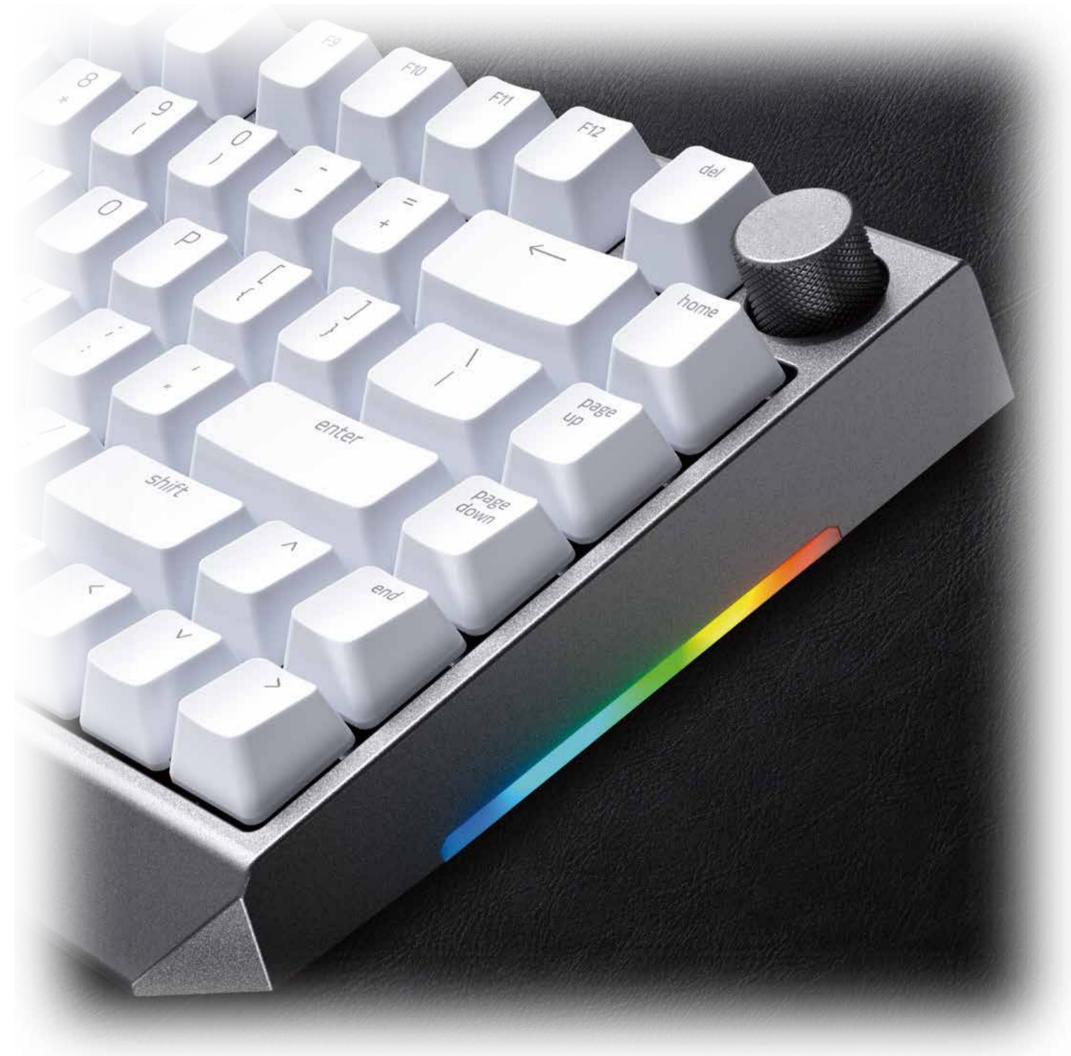

### Multi-function rotary button

Default is sound control, press to mute, turn left to decrease volume, turn right to increase volume, and can also be customized for other functions

### 4 Chroma lighting zones

In addition to the backlight effects, there are 4 Chroma lighting zones, 16.8 million color RGB lighting effects, which can be customized