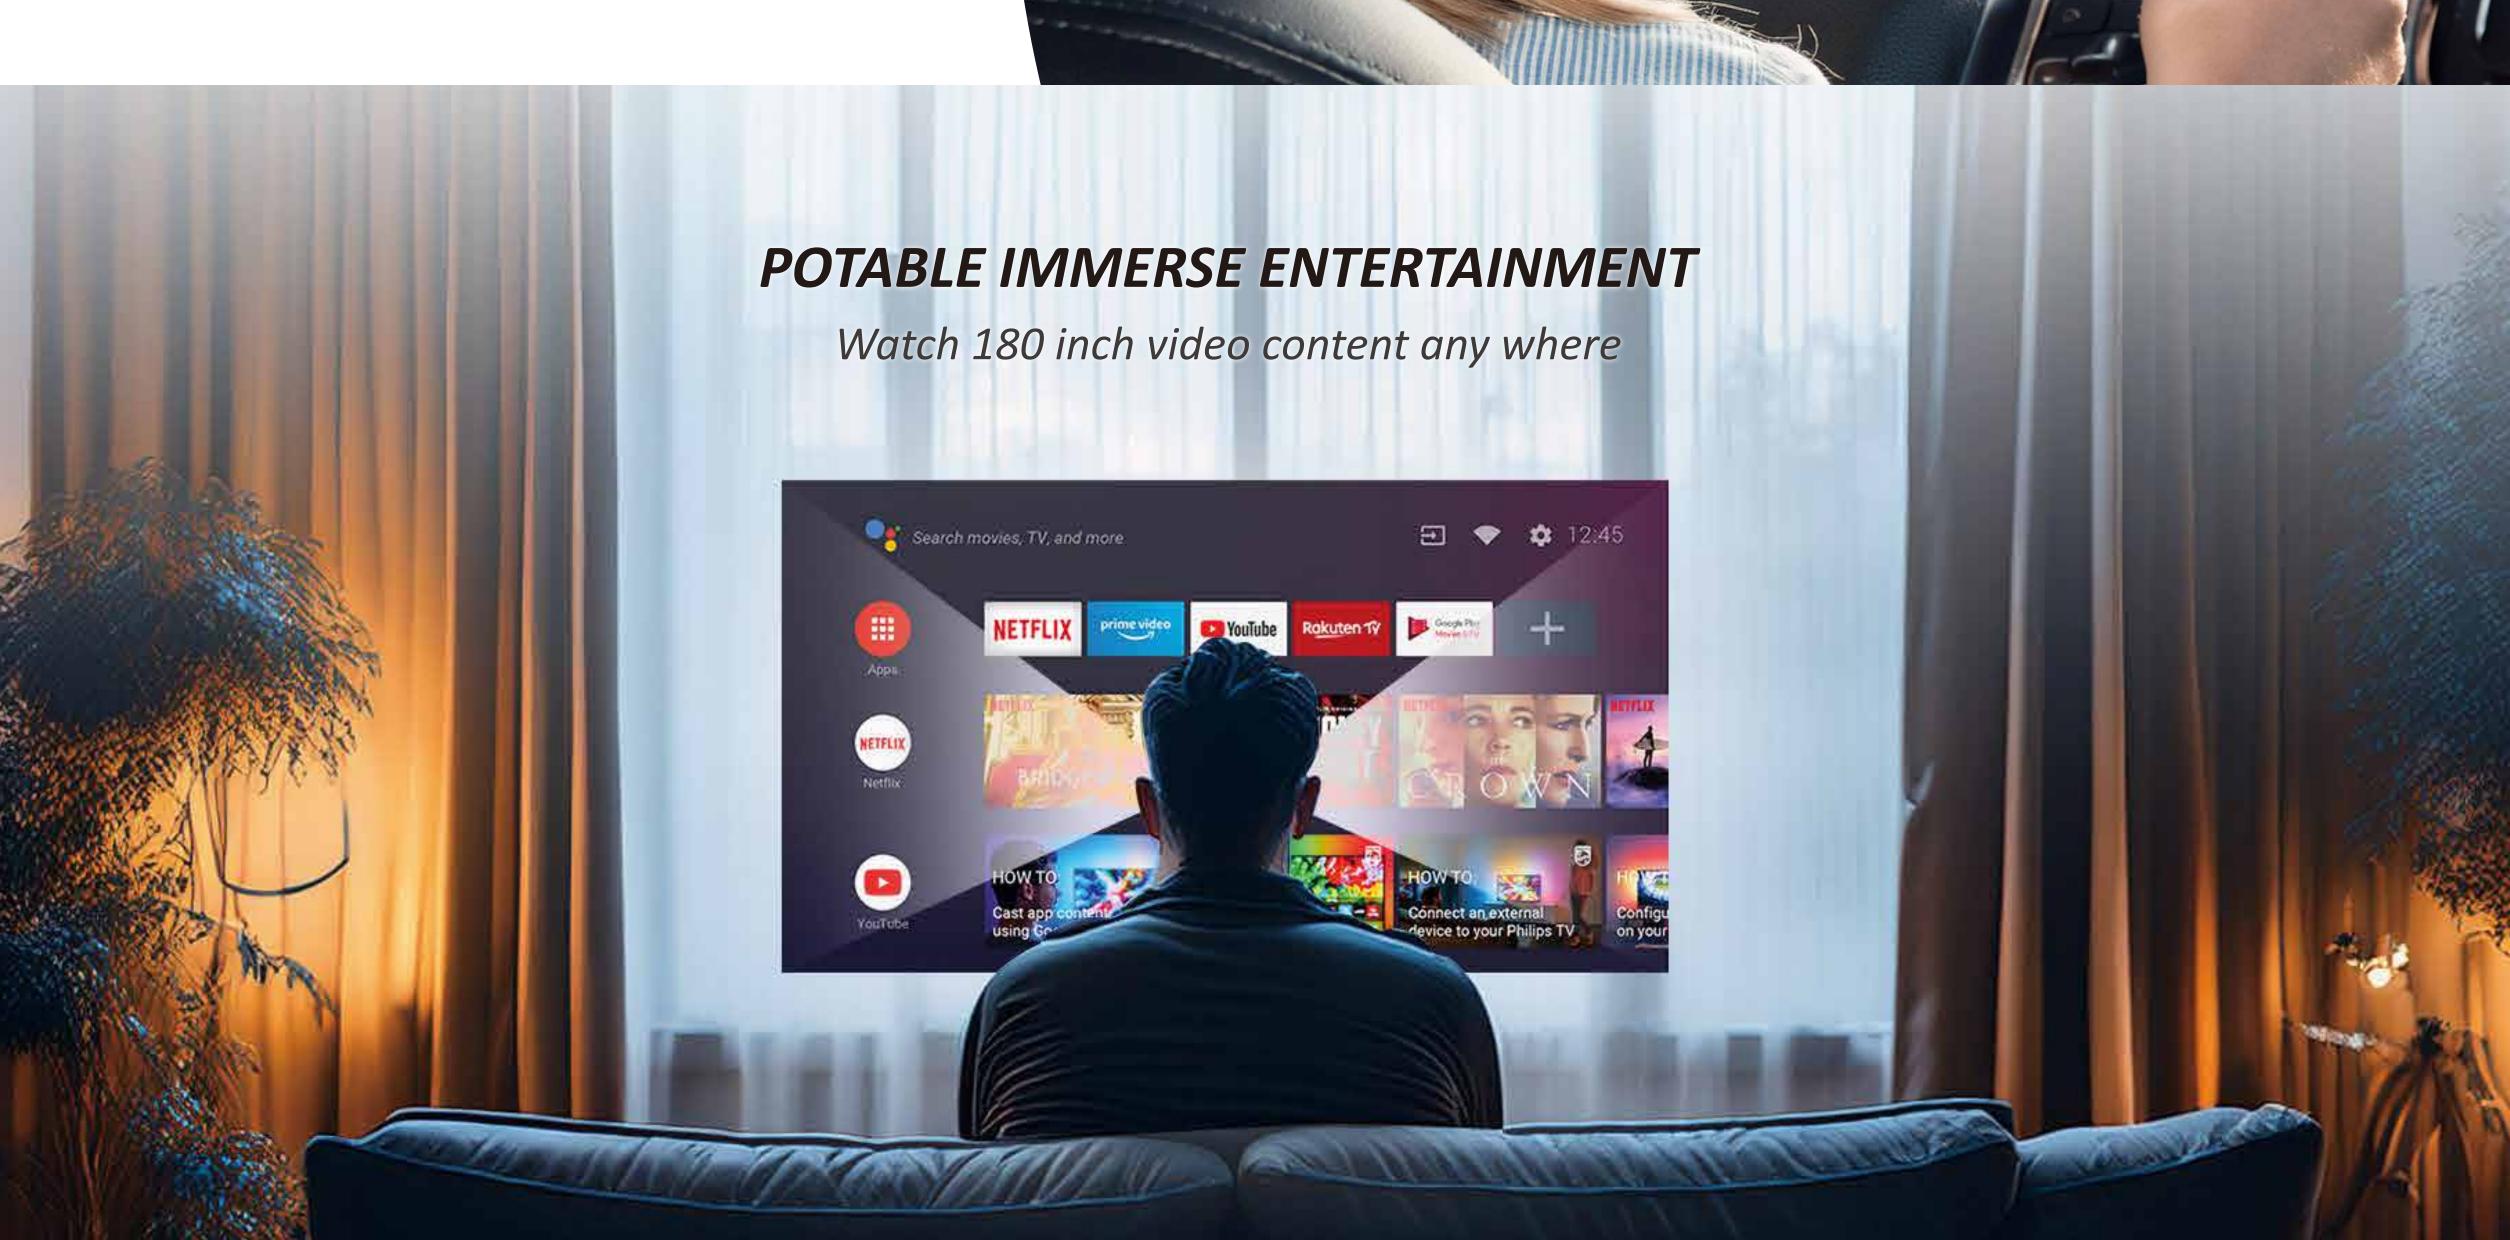

#### **FEATURES**

- · Focus adjustment up to 600 degree
- · 120 inch display
- · Voice command for easy navigating
- · 3 size adjustable nose pad
- · Lens cover for Video entertainment
- · Support Android Miracast via WiFI
- Stand along Android systemContinues wireless streaming for 1. Hrs
- · External power supplier via Type-C