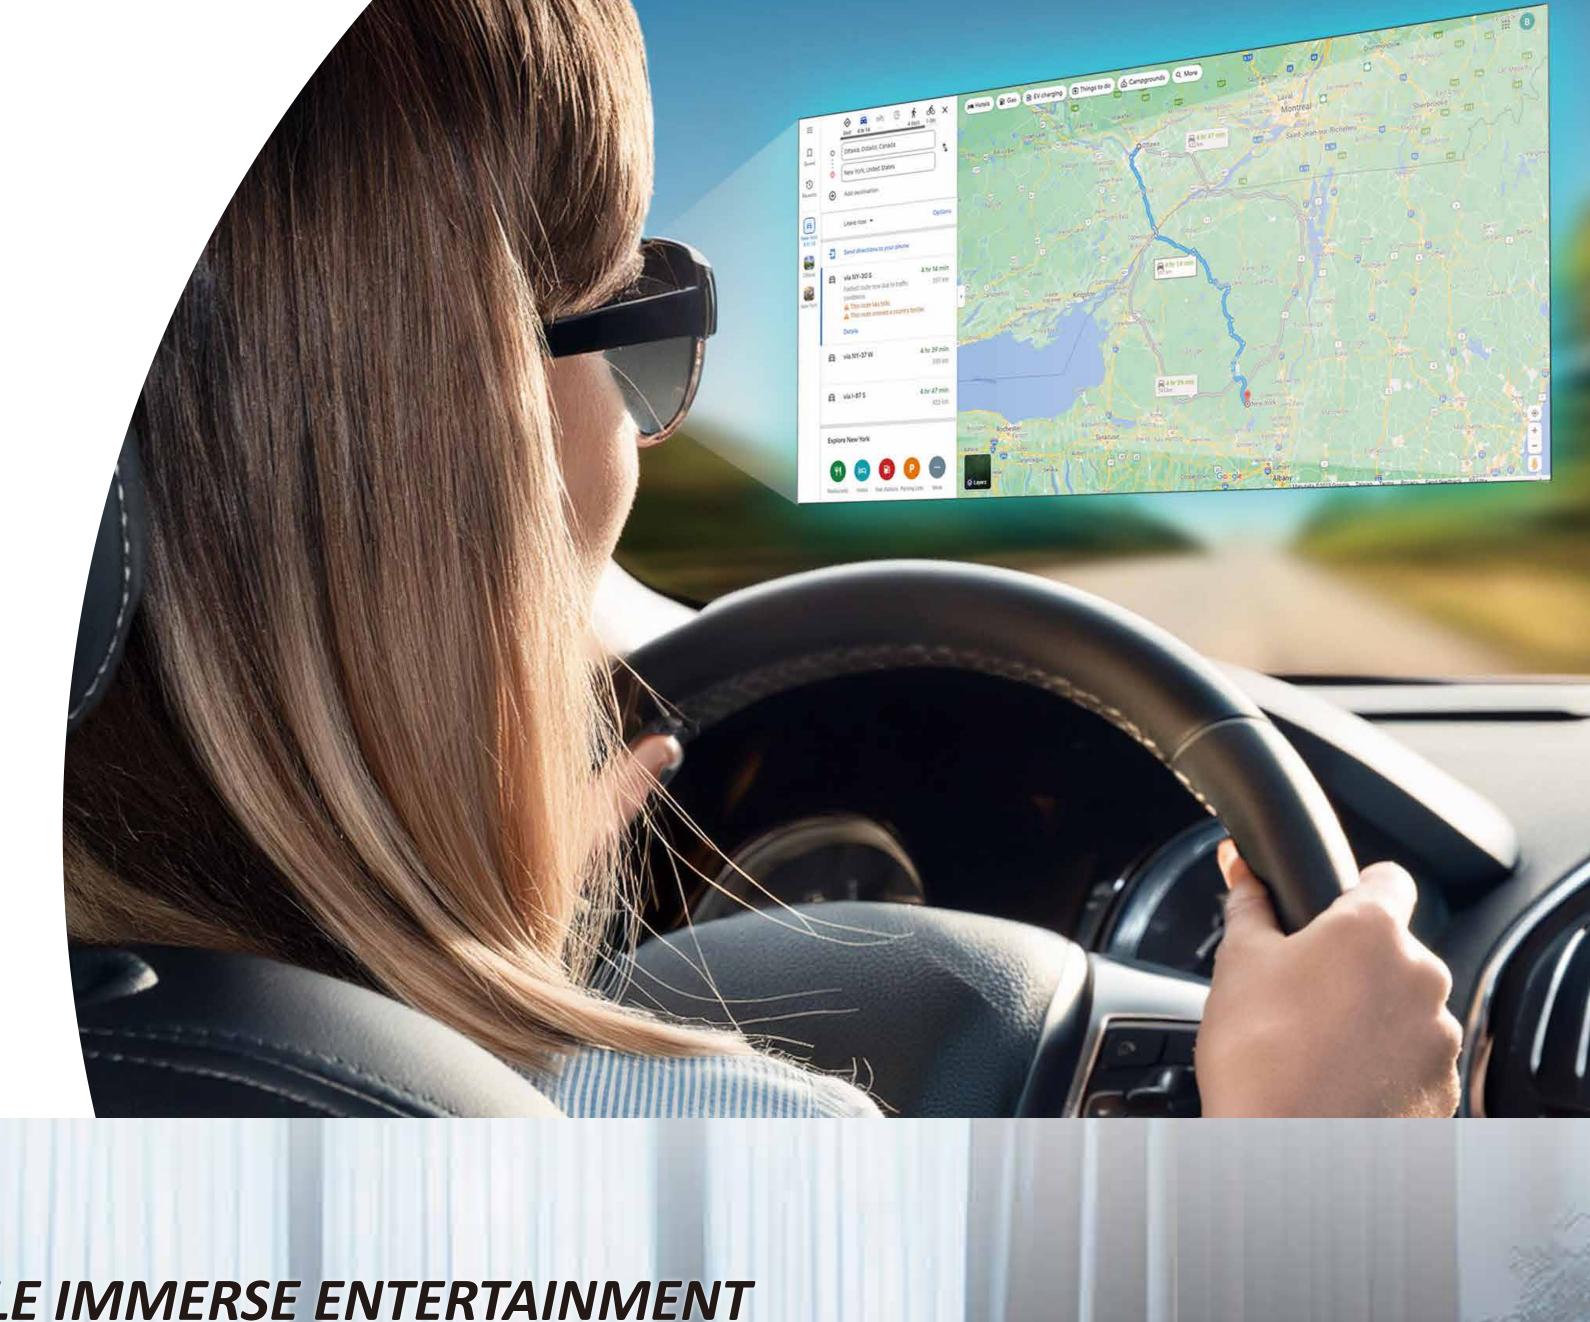

### **VOICE COMMAND FOR EASY NAVIGATING**

AR smart glasses offer real-time navigation capabilities by visually displaying routes and directions in users' field of view, making it easier for users to navigate and reach their destinations.