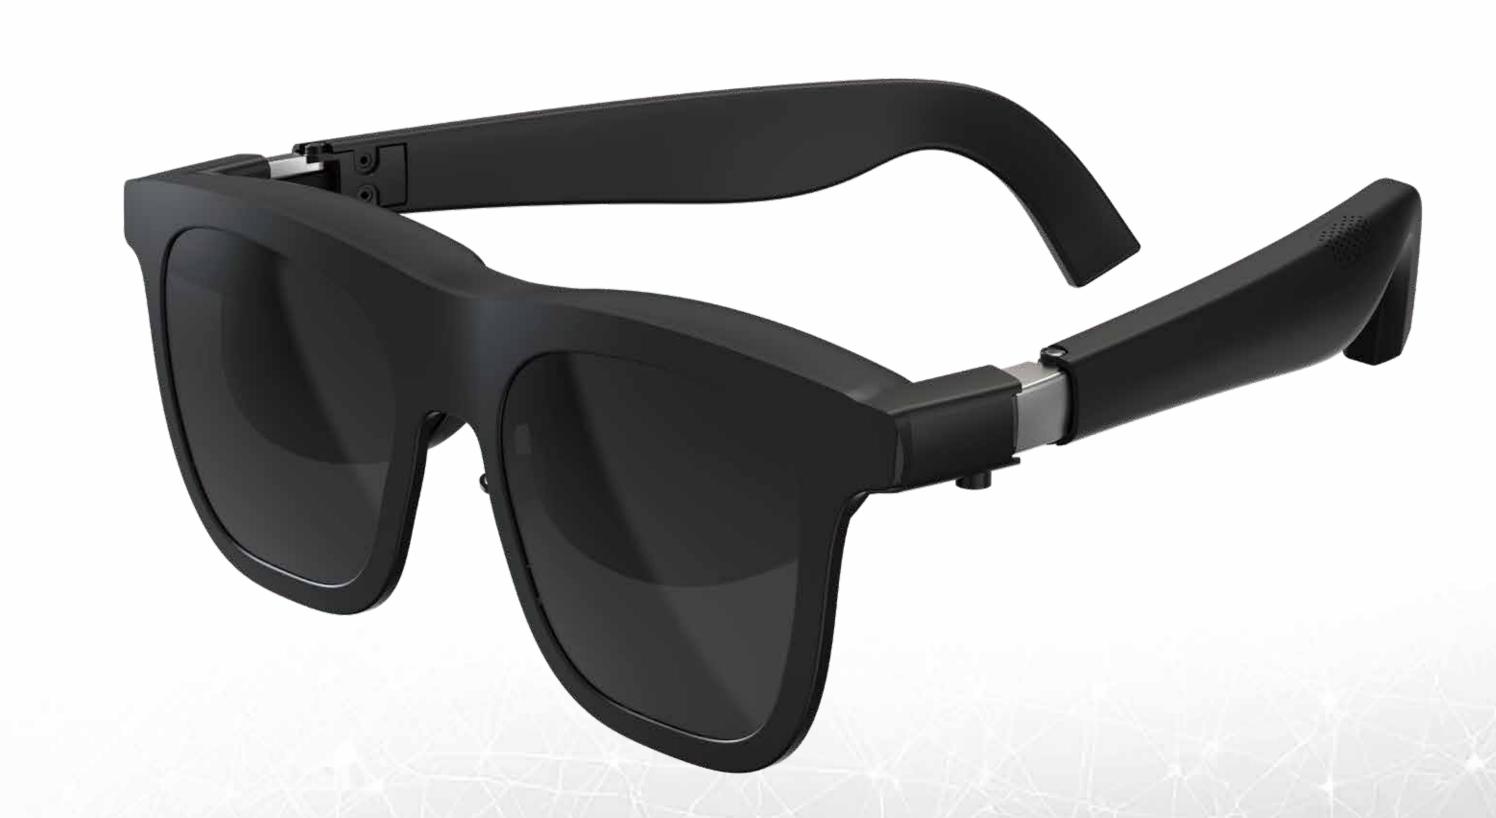

# PAR-01 WIRELESS STREAMING AR GLASSES

#### LIGHTWEIGHT AND COMFORTABLE

AR smart glasses are designed to be lightweight and ergonomic, ensuring a comfortable fit for extended periods of wear without causing discomfort.

#### **FEATURES**

- · Focus adjustment up to 600 degree
- · 120 inch display
- · Voice command for easy navigating
- · 3 size adjustable nose pad
- · Lens cover for Video entertainment
- · Support Android Miracast via WiFI
- Stand along Android systemContinues wireless streaming for 1. Hrs
- · External power supplier via Type-C