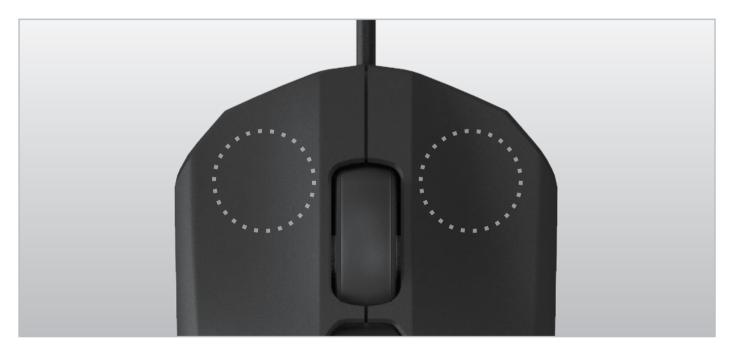

#### 5+1(DPI) programmable buttons

Preset programming and custom commands to match your preferences

Kailh high life micro switch Enhance durability for 20 million heavy-duty clicks

**Specifications** 

#### **Features**

- · Small size light weight gaming mice under 60g
- · Up to 6200 DPI gaming optical sensor
- · Logo RGB illumination
- · 6 buttons programmable
- · Tangle-free USB cable
- · 1000Hz Ultra-polling rate