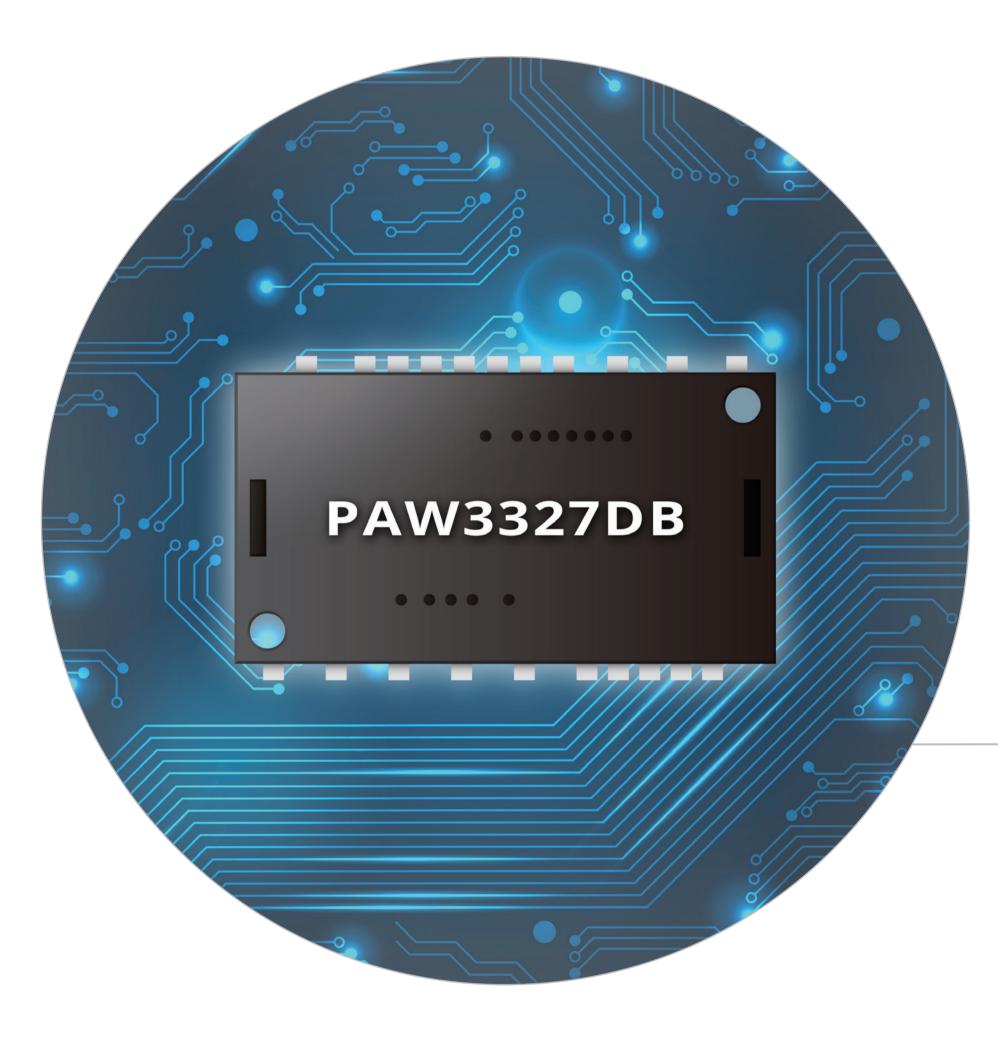

# Gaming-grade optical sensor

Gaming-grade PAW3327DB optical sensor has selectable resolution up to 6200 DPI and delivering exceptional tracking accuracy and consistent responsiveness at any speed.