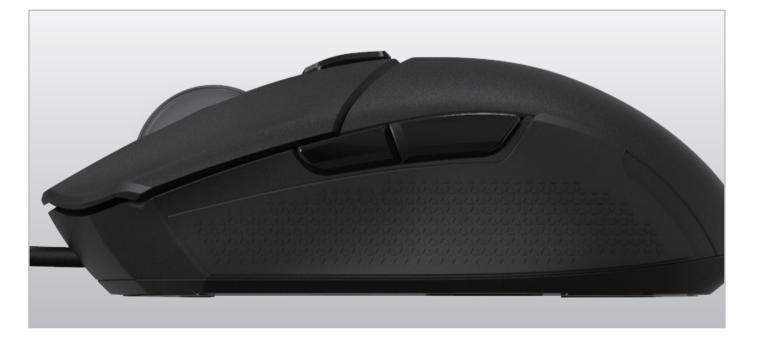

#### 5+1(DPI) programmable buttons

Preset programming and custom commands to match your preferences

Kailh high life micro switch Enhance durability for 20 million heavy-duty clicks

**Specifications** 

#### **Features**

- · Small size light weight gaming mice under 60g
- · Up to 6200 DPI gaming optical sensor
- · Logo RGB illumination
- · 6 buttons programmable
- · Tangle-free USB cable
- · 1000Hz Ultra-polling rate